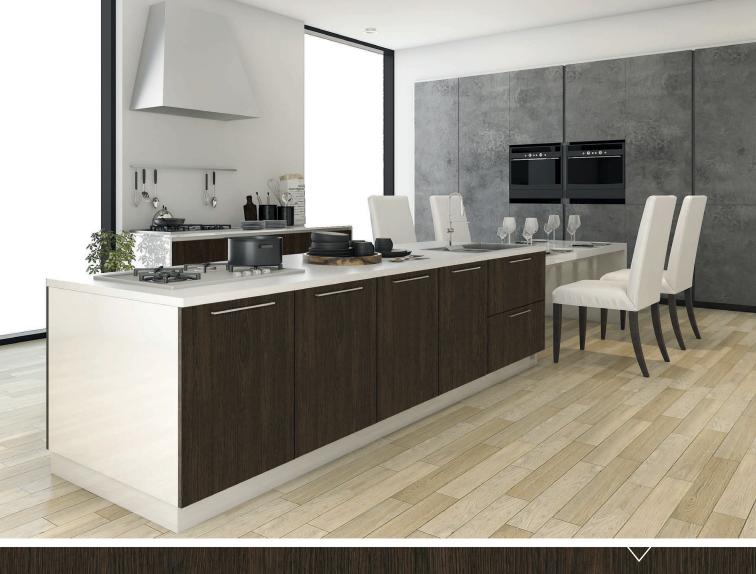

#### alldecor 2d series

premium collection

| decal alldecor 2d <b>P HT 190</b> oxide glimmer           |
|-----------------------------------------------------------|
| decal alldecor 2d <b>P HT 190</b> bolegno alaska white    |
| decal alldecor 2d <b>P HT 190</b> monte carlo light grey  |
| decal alldecor 2d <b>P HT 190</b> plaza stone concrete    |
| decal alldecor 2d <b>P HT 190</b> phono welsh darkbrown   |
| decal alldecor 2d <b>P HT 190</b> vintage leather white   |
| decal alldecor 2d <b>P HT 190</b> ribera ash cream        |
| decal alldecor 2d <b>P HT 190</b> monte carlo darkbrown   |
| decal alldecor 2d <b>P HT 190</b> mountain cappucino      |
| decal alldecor 2d <b>P HT 190</b> makalu concrete copper  |
| decal alldecor 2d <b>P HT 190</b> makalu concrete         |
| decal alldecor 2d <b>P HT 190</b> tin sand p              |
| decal alldecor 2d <b>P HT 190</b> lagoda ash tin marrone  |
| decal alldecor 2d <b>P HT 190</b> makalu pearl grey       |
| decal alldecor 2d <b>P HT 190</b> sweet chestnut bleached |