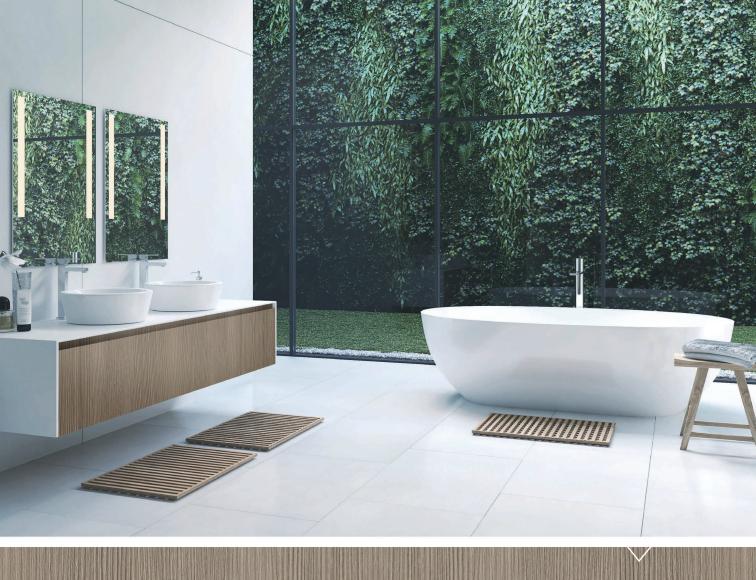

#### alldecor 2d series

premium collection

| decal alldecor 2d <b>P HT 190</b> oxide glimmer           |
|-----------------------------------------------------------|
| decal alldecor 2d <b>P HT 190</b> bolegno alaska white    |
| decal alldecor 2d <b>P HT 190</b> monte carlo light grey  |
| decal alldecor 2d <b>P HT 190</b> plaza stone concrete    |
| decal alldecor 2d <b>P HT 190</b> phono welsh darkbrown   |
| decal alldecor 2d <b>P HT 190</b> vintage leather white   |
| decal alldecor 2d <b>P HT 190</b> ribera ash cream        |
| decal alldecor 2d <b>P HT 190</b> monte carlo darkbrown   |
| decal alldecor 2d <b>P HT 190</b> mountain cappucino      |
| decal alldecor 2d <b>P HT 190</b> makalu concrete copper  |
| decal alldecor 2d <b>P HT 190</b> makalu concrete         |
| decal alldecor 2d <b>P HT 190</b> tin sand p              |
| decal alldecor 2d <b>P HT 190</b> lagoda ash tin marrone  |
| decal alldecor 2d <b>P HT 190</b> makalu pearl grey       |
| decal alldecor 2d <b>P HT 190</b> sweet chestnut bleached |